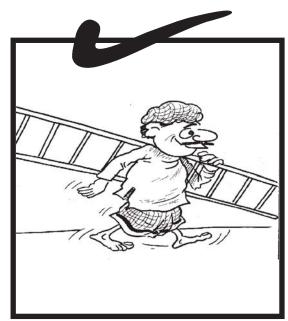

میرهی پربیک وقت صرف ایک آدی چڑھے۔

13

ڈ بل(V) سٹر ھیوں کے استعال کے وقت ان کے درمیان کھڑے ہونے کی کوشش نہ کریں۔

بھاری سیر هیوں کو لگاتے وقت ایک سے زیادہ افراد کی مدرحاصل کریں۔

سیر حیول کی نقل وحمل کے دوران اردگر دیے گز رنے والے افراد کی حفاظت کا خیال رکھیں۔